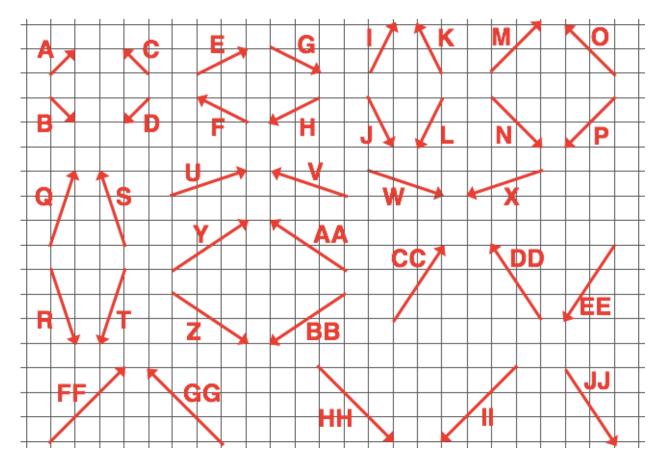

### **Vector Addition**

All questions in this Concept Builder are based on the following graphic:

- **Question 1**: C + E + JJ = ???
- **Question 2**: E + JJ + C = ???
- **Question 3**: JJ + C + E = ???
- **Question 4**: C + JJ + E = ???

## Question Group 2

| Question 5: | B + CC + F = ??? |
|-------------|------------------|
| Question 6: | CC + F + B = ??? |
| Question 7: | F + B + CC = ??? |
| Question 8: | B + F + CC = ??? |

## **Question Group 3**

| Question 9:  | E + A + T = ??? |
|--------------|-----------------|
| Question 10: | A + T + E = ??? |
| Question 11: | T + E + A = ??? |
| Question 12: | T + A + E = ??? |

### **Question Group 4**

| Question 13: | W + L + C = ??? |
|--------------|-----------------|
| Question 14: | L + C + W = ??? |
| Question 15: | C + W + L = ??? |
| Question 16: | C + L + W = ??? |

| Question 17: | U + J + F + II = ??? |
|--------------|----------------------|
| Question 18: | J + F + II + U = ??? |
| Question 19: | II + F + J + U = ??? |

| Question 20: F | + U + J + II = ??? |
|----------------|--------------------|
|----------------|--------------------|

## **Question Group 6**

| Question 21: | FF + L + X + G = ??? |
|--------------|----------------------|
| Question 22: | L + FF + G + X = ??? |
| Question 23: | X + G + FF + L = ??? |
| Question 24: | G + X + L + FF = ??? |

**Question Group 7** 

| Question 25: | N + W + AA + X = ??? |
|--------------|----------------------|
| Question 26: | W + AA + X + N = ??? |
| Question 27: | AA + X + N + W = ??? |
| Question 28: | AA + N + W + X = ??? |

# **Question Group 8**

| Question 29: | Z + DD + H + W = ??? |
|--------------|----------------------|
| Question 30: | DD + Z + W + H = ??? |
| Question 31: | H + W + Z + DD = ??? |
| Question 32: | W + H + DD + Z = ??? |

| Question 33: | P + JJ + V + E + M = ??? |
|--------------|--------------------------|
| Question 34: | E + M + P + V + JJ = ??? |
| Question 35: | V + JJ + E + M + P = ??? |
| Question 36: | JJ + V + M + P + E = ??? |

## **Question Group 10**

| Question 37: | S + FF + L + N + EE = ??? |
|--------------|---------------------------|
| Question 38: | EE + FF + L + S + N = ??? |
| Question 39: | S + EE + N + L + FF = ??? |
| Question 40: | L + FF + N + S + EE = ??? |

## **Question Group 11**

| Question 41: | HH + E + N + DD + O = ??? |
|--------------|---------------------------|
| Question 42: | E + HH + DD + O + N = ??? |
| Question 43: | DD + O + N + E + HH = ??? |
| Question 44: | DD + O + N + E + HH = ??? |

| Question 45: | V + GG + U + R + A = ??? |
|--------------|--------------------------|
| Question 46: | R + U + GG + A + V = ??? |
| Question 47: | V + A + R + U + GG = ??? |
| Question 48: | R + A + GG + U + V = ??? |