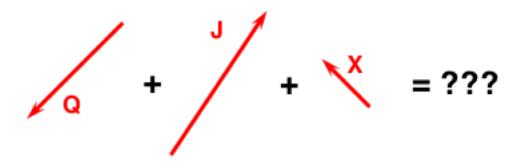

#### **Question 4**

Identify the correct head-to-tail vector addition diagram for this vector addition equation: