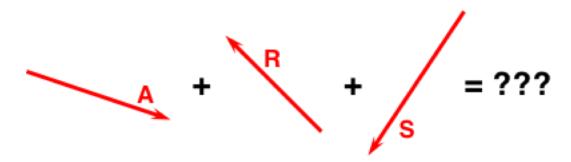

# Question Group 1 Question 1

Identify the correct head-to-tail vector addition diagram for this vector addition equation: