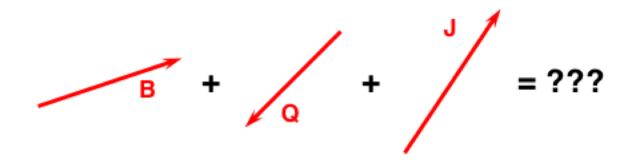

#### Question 2

Identify the correct head-to-tail vector addition diagram for this vector addition equation: