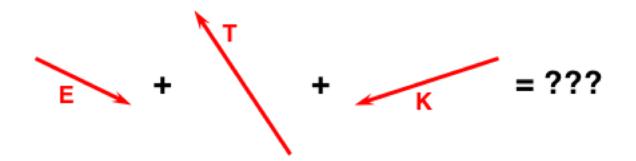

-tail vector addition diagram for this vector addition equation:



#### **Question 8**

Identify the correct head-to-tail vector addition diagram for this vector addition equation:



# Question Group 5 Question 9 Identify the correct head-to-tail vector addition diagram for this vector addition equation:

???

#### **Question 10**

Identify the correct head-to-tail vector addition diagram for this vector addition equation:



# Question Group 6 Question 11 Identify the correct head-to-tail vector addition diagram for this vector addition equation:



**Question 12** Identify the correct head-to-tail vector addition diagram for this vector addition equation:



# Question Group 7

# Question 13

Identify the correct head-to-tail vector addition diagram for this vector addition equation:



#### **Question 14**

Identify the correct head-to-tail vector addition diagram for this vector addition equation:



## Question Group 8 Question 15



### **Question 16**

Identify the correct head-to-tail vector addition diagram for this vector addition equation:



# **Question Group 9**

## Question 17

Identify the correct head-to-tail vector addition diagram for this vector addition equation:



#### **Question 18**