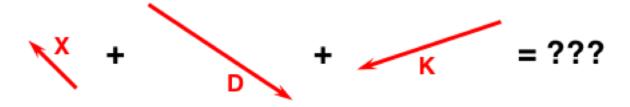

# Question Group 1 Question 1

Identify the correct head-to-tail vector addition diagram for this vector addition equation: