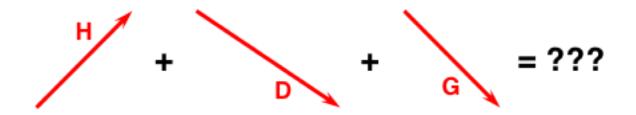

# Question Group 1 Question 1

Identify the correct head-to-tail vector addition diagram for this vector addition equation: