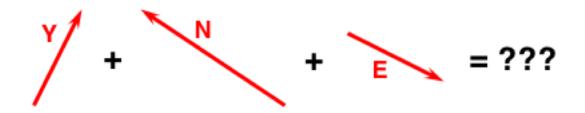

# Question Group 1 Question 1

Identify the correct head-to-tail vector addition diagram for this vector addition equation: