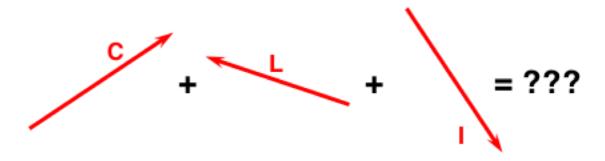

#### Question 2

Identify the correct head-to-tail vector addition diagram for this vector addition equation: