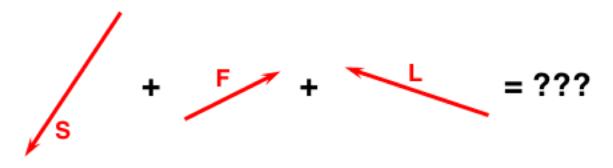

#### Question 2

Identify the correct head-to-tail vector addition diagram for this vector addition equation: