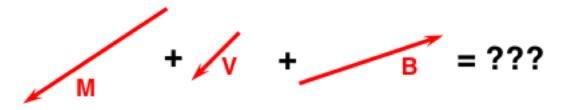

### Question 5

Identify the correct head-to-tail vector addition diagram for this vector addition equation: