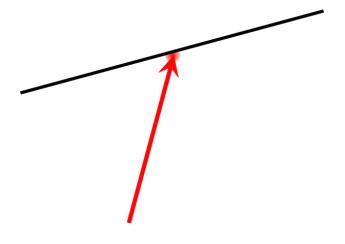

#### Question 2

The diagram shows an incident ray approaching a mirror surface. Tap on the diagram in order to identify the appropriate reflected ray.