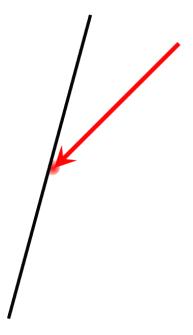

#### Question 2

The diagram shows an incident ray approaching a mirror surface. Tap on the diagram in order to identify the appropriate reflected ray.