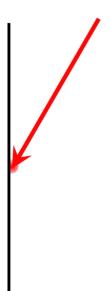

#### Activity 1: Reflect on This Question Group 1 Question 1

The diagram shows an incident ray approaching a mirror surface. Tap on the diagram in order to identify the appropriate reflected ray.