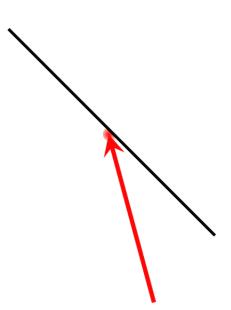

### Question Group 2 Question 4

The diagram shows an incident ray approaching a mirror surface. Tap on the diagram in order to identify the appropriate reflected ray.