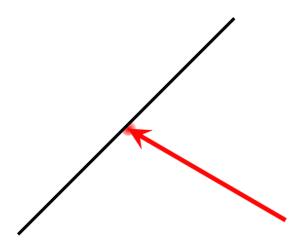

#### Activity 1: Reflect on This Question Group 1 Question 1

The diagram shows an incident ray approaching a mirror surface. Tap on the diagram in order to identify the appropriate reflected ray.