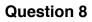

ay approaching a mirror surface. Tap on the diagram in order to identify the appropriate reflected ray.



#### Question 2

The diagram shows an incident ray approaching a mirror surface. Tap on the diagram in order to identify the appropriate reflected ray.



#### **Question 3**



### Question Group 2 Question 4

The diagram shows an incident ray approaching a mirror surface. Tap on the diagram in order to identify the appropriate reflected ray.



#### Question 5

The diagram shows an incident ray approaching a mirror surface. Tap on the diagram in order to identify the appropriate reflected ray.



#### Question 6



#### Question Group 3 Question 7

The diagram shows an incident ray approaching a mirror surface. Tap on the diagram in order to identify the appropriate reflected ray.





The diagram shows an incident ray approaching a mirror surface. Tap on the diagram in order to identify the appropriate reflected ray.

# Question Group 4 Question 10

The diagram shows an incident ray approaching a mirror surface. Tap on the diagram in order to identify the appropriate reflected ray.



# **Question 12**



# Question Group 5 Question 13

The diagram shows an incident ray approaching a mirror surface. Tap on the diagram in order to identify the appropriate reflected ray.



### **Question 14**



The diagram shows an incident ray approaching a mirror surface. Tap on the diagram in order to identify the appropriate reflected ray.

# diagram in order to identify the appropriate reflected ray.

Question 16

**Question Group 6** 

The diagram shows an incident ray

approa