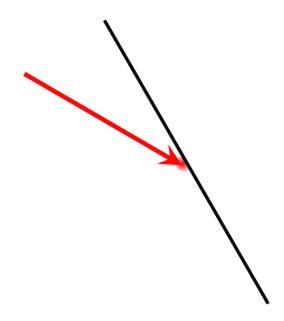

### Question Group 2 Question 4

The diagram shows an incident ray approaching a mirror surface. Tap on the diagram in order to identify the appropriate reflected ray.