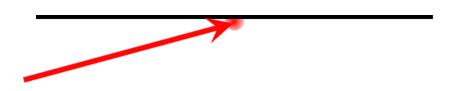

#### Activity 1: Reflect on This Question Group 1 Question 1

The diagram shows an incident ray approaching a mirror surface. Tap on the diagram in order to identify the appropriate reflected ray.