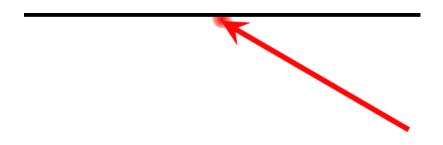

#### Question 5

The diagram shows an incident ray approaching a mirror surface. Tap on the diagram in order to identify the appropriate reflected ray.