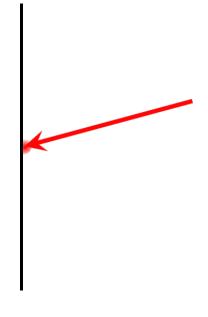

#### Question 2

The diagram shows an incident ray approaching a mirror surface. Tap on the diagram in order to identify the appropriate reflected ray.