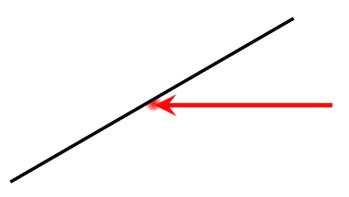

#### Question 5

The diagram shows an incident ray approaching a mirror surface. Tap on the diagram in order to identify the appropriate reflected ray.