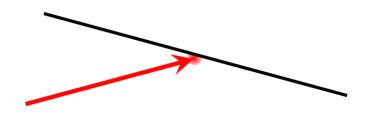

#### Question 5

The diagram shows an incident ray approaching a mirror surface. Tap on the diagram in order to identify the appropriate reflected ray.