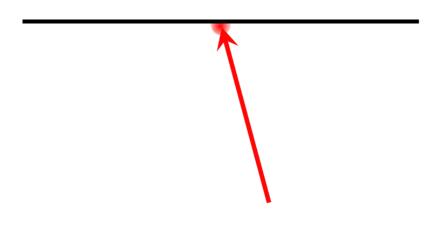

#### Question 2

The diagram shows an incident ray approaching a mirror surface. Tap on the diagram in order to identify the appropriate reflected ray.