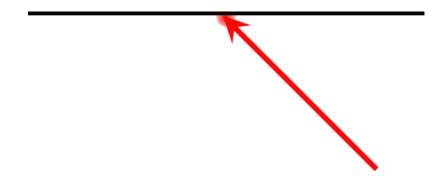

#### Activity 1: Reflect on This Question Group 1 Question 1

The diagram shows an incident ray approaching a mirror surface. Tap on the diagram in order to identify the appropriate reflected ray.