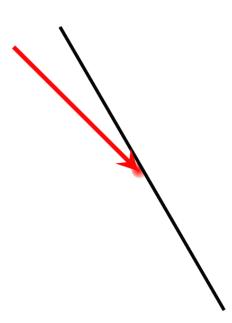

### Question Group 2 Question 4

The diagram shows an incident ray approaching a mirror surface. Tap on the diagram in order to identify the appropriate reflected ray.