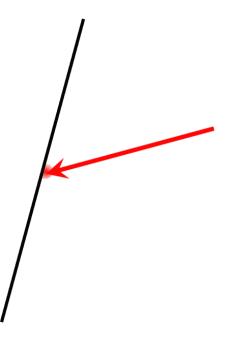

#### Activity 1: Reflect on This Question Group 1 Question 1

The diagram shows an incident ray approaching a mirror surface. Tap on the diagram in order to identify the appropriate reflected ray.