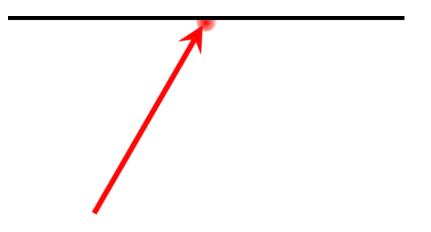

### Question Group 2 Question 4

The diagram shows an incident ray approaching a mirror surface. Tap on the diagram in order to identify the appropriate reflected ray.