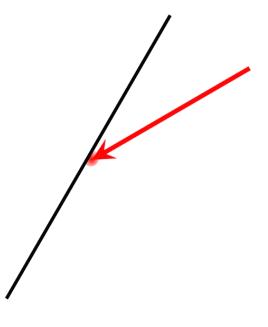

#### Question 2

The diagram shows an incident ray approaching a mirror surface. Tap on the diagram in order to identify the appropriate reflected ray.