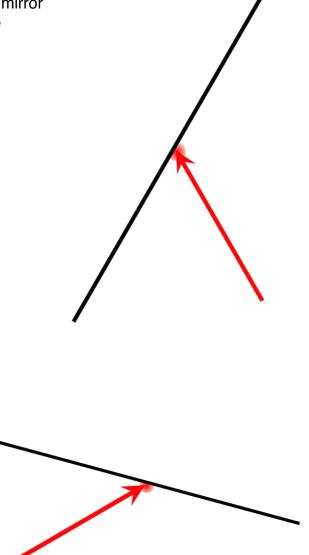

#### Activity 1: Reflect on This Question Group 1 Question 1

The diagram shows an incident ray approaching a mirror surface. Tap on the diagram in order to identify the appropriate reflected ray.