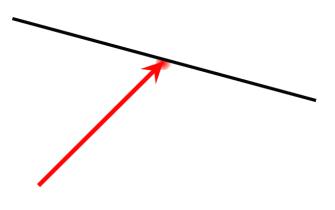

#### Question 5

The diagram shows an incident ray approaching a mirror surface. Tap on the diagram in order to identify the appropriate reflected ray.