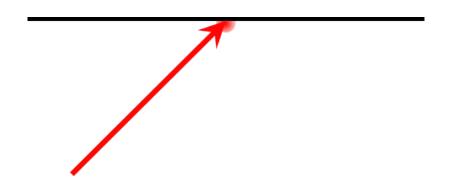

#### Question 2

The diagram shows an incident ray approaching a mirror surface. Tap on the diagram in order to identify the appropriate reflected ray.