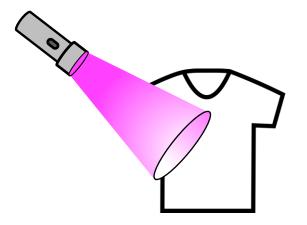

# Question Group 11 Question 21

A magenta flashlight is shining upon a shirt that contains yellow pigment. What color will the shirt appear?

### **Question 22**

A magenta flashlight is shining upon a shirt that contains cyan pigment. What color will the shirt appear?