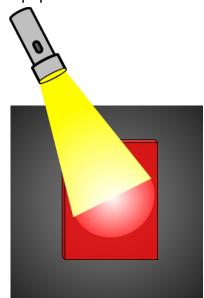

# Question Group 3 Question 5

paper?

In two experiments, different colors of light are directed towards the same sheet of paper (of unknown color). The results of each experiment are shown. What pigment or pigments is/are in the sheet of