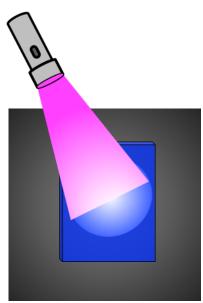

# Question Group 2 Question 3

paper?

In two experiments, different colors of light are directed towards the same sheet of paper (of unknown color). The results of each experiment are shown. What pigment or pigments is/are in the sheet of