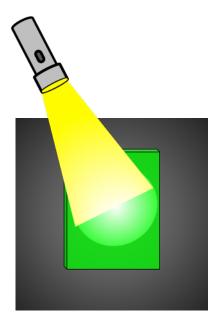

# Question 1

In two experiments, different colors of light are directed towards the same sheet of paper (of unknown color). The results of each experiment are shown. What pigment or pigments is/are in the sheet of paper?