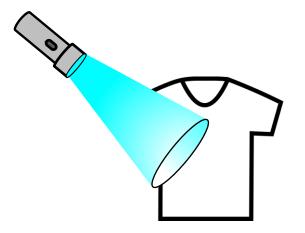

# Question Group 10 Question 19

A yellow flashlight is shining upon a shirt that contains cyan pigment. What color will the shirt appear?

### **Question 20**

A yellow flashlight is shining upon a shirt that contains magenta pigment. What color will the shirt appear?