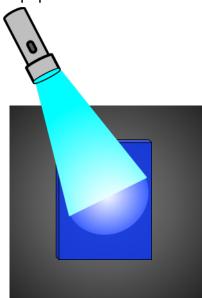

# Question Group 2 Question 3

paper?

In two experiments, different colors of light are directed towards the same sheet of paper (of unknown color). The results of each experiment are shown. What pigment or pigments is/are in the sheet of