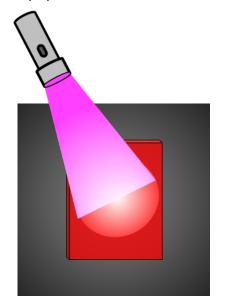

# Question 1

In two experiments, different colors of light are directed towards the same sheet of paper (of unknown color). The results of each experiment are shown. What pigment or pigments is/are in the sheet of paper?