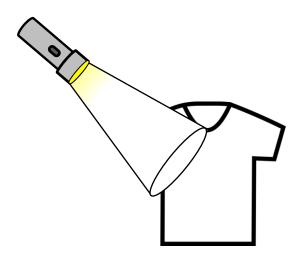

Activity 2: Fashion Show Question Group 7

A white flashlight is shining upon a shirt that contains cyan and yellow pigments. What color will the shirt appear?

# **Question 14**

A white flashlight is shining upon a shirt that contains yellow and cyan pigments. What color will the shirt appear?