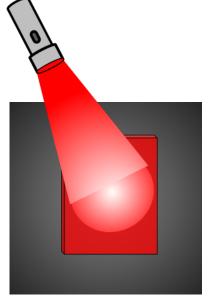

# Question Group 2 Question 3

paper?

In two experiments, different colors of light are directed towards the same sheet of paper (of unknown color). The results of each experiment are shown. What pigment or pigments is/are in the sheet of