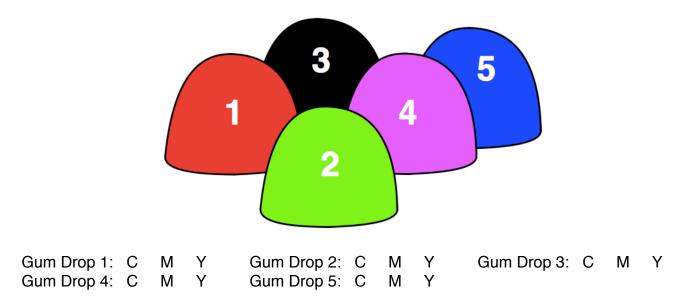

# Question Group 15 Question 31

You have just sent a Gum Drop picture to your color printer. What color ink(s) must the printer use to color each individual part of the picture as intended?

### Question 32