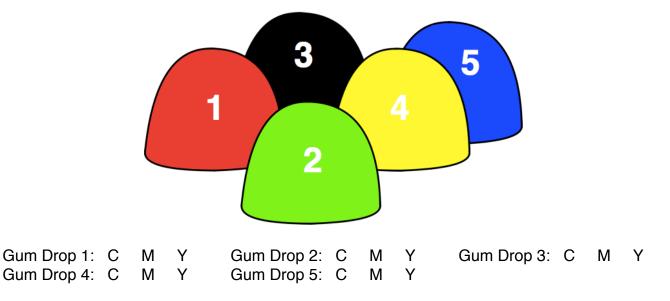

#### Question Group 14 Question 28

You have just sent a Gum Drop picture to your color printer. What color ink(s) must the printer use to color each individual part of the picture as intended?

#### Question 30