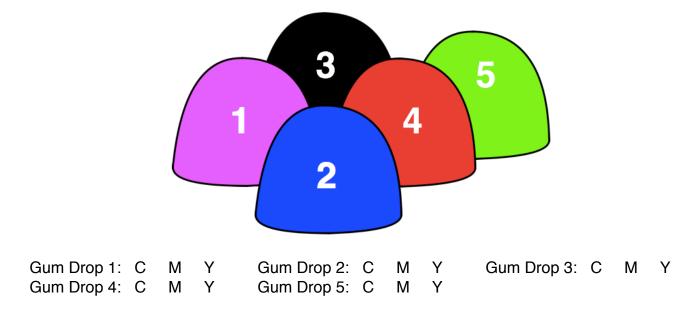

# Activity 3: Gum Drop Question Group 13 Question 25

You have just sent a Gum Drop picture to your color printer. What color ink(s) must the printer use to color each individual part of the picture as intended?

#### **Question 26**

You have just sent a Gum Drop picture to your color printer. What color ink(s) must the printer use to color each individual part of the picture as intended?