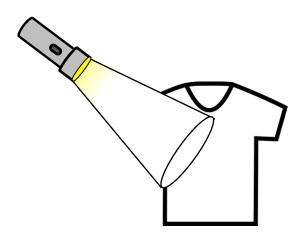

# Question Group 10 Question 19

A yellow flashlight is shining upon a shirt that contains cyan pigment. What color will the shirt appear?

### **Question 20**

A yellow flashlight is shining upon a shirt that contains magenta pigment. What color will the shirt appear?