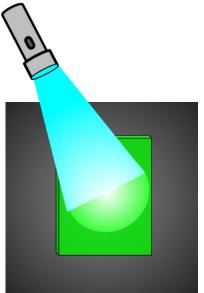

# Question Group 3 Question 5

paper?

In two experiments, different colors of light are directed towards the same sheet of paper (of unknown color). The results of each experiment are shown. What pigment or pigments is/are in the sheet of