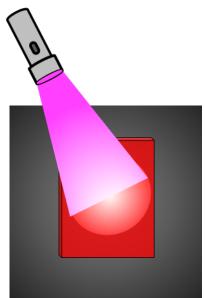

# Question Group 4 Question 7

In two experiments, different colors of light are directed towards the same sheet of paper (of unknown color). The results of each experiment are shown. What pigment or pigments is/are in the sheet of paper?