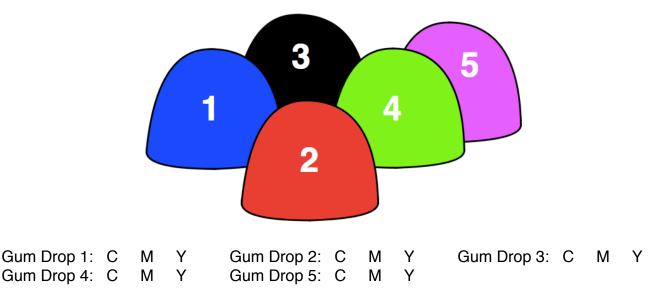

# Activity 3: Gum Drop Question Group 13 Question 25

You have just sent a Gum Drop picture to your color printer. What color ink(s) must the printer use to color each individual part of the picture as intended?

#### **Question 26**

You have just sent a Gum Drop picture to your color printer. What color ink(s) must the printer use to color each individual part of the picture as intended?