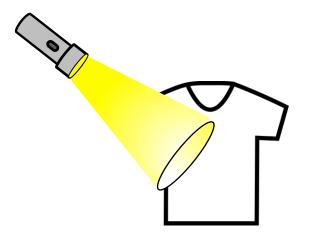

# Question Group 10 Question 19

A yellow flashlight is shining upon a shirt that contains cyan pigment. What color will the shirt appear?

### **Question 20**

A yellow flashlight is shining upon a shirt that contains magenta pigment. What color will the shirt appear?