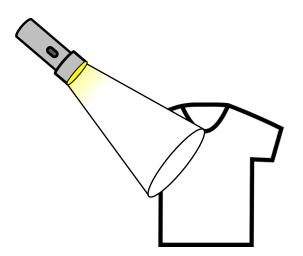

# Question Group 8 Question 15

A white flashlight is shining upon a shirt that contains cyan and magenta pigments. What color will the shirt appear?

#### **Question 16**

A white flashlight is shining upon a shirt that contains magenta and cyan pigments. What color will the shirt appear?