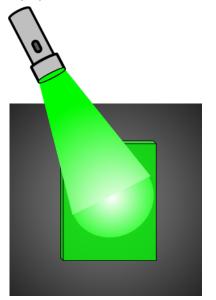

# Question 1

In two experiments, different colors of light are directed towards the same sheet of paper (of unknown color). The results of each experiment are shown. What pigment or pigments is/are in the sheet of paper?