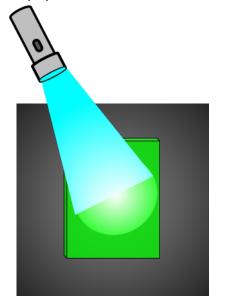

# Question 1

In two experiments, different colors of light are directed towards the same sheet of paper (of unknown color). The results of each experiment are shown. What pigment or pigments is/are in the sheet of paper?