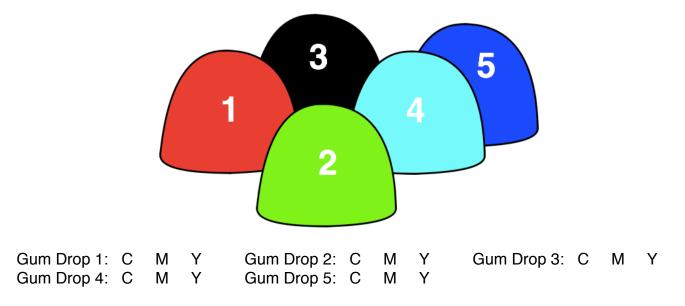

# Activity 3: Gum Drop Question Group 13 Question 25

You have just sent a Gum Drop picture to your color printer. What color ink(s) must the printer use to color each individual part of the picture as intended?

#### **Question 26**

You have just sent a Gum Drop picture to your color printer. What color ink(s) must the printer use to color each individual part of the picture as intended?

#### Question Group 14 Question 28

You have just sent a Gum Drop picture to your color printer. What color ink(s) must the printer use to color each individual part of the picture as intended?