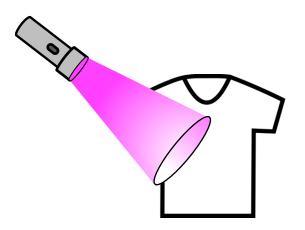

# Question Group 8 Question 15

A white flashlight is shining upon a shirt that contains cyan and magenta pigments. What color will the shirt appear?

#### **Question 16**

A white flashlight is shining upon a shirt that contains magenta and cyan pigments. What color will the shirt appear?