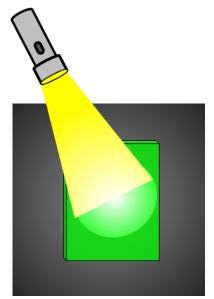

# Question 1

In two experiments, different colors of light are directed towards the same sheet of paper (of unknown color). The results of each experiment are shown. What pigment or pigments is/are in the sheet of paper?