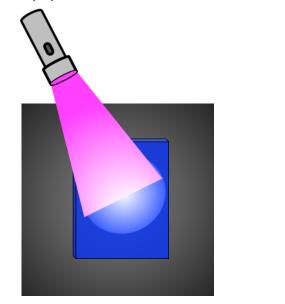

# Question 1

In two experiments, different colors of light are directed towards the same sheet of paper (of unknown color). The results of each experiment are shown. What pigment or pigments is/are in the sheet of paper?