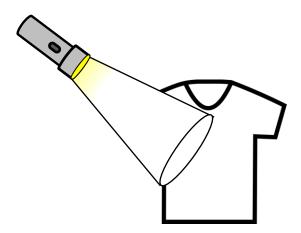

# Question Group 10 Question 19

A yellow flashlight is shining upon a shirt that contains cyan pigment. What color will the shirt appear?

### **Question 20**

A yellow flashlight is shining upon a shirt that contains magenta pigment. What color will the shirt appear?