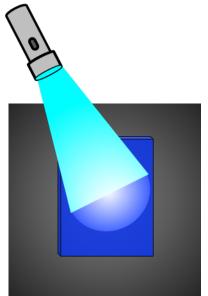

# Question 1

In two experiments, different colors of light are directed towards the same sheet of paper (of unknown color). The results of each experiment are shown. What pigment or pigments is/are in the sheet of paper?