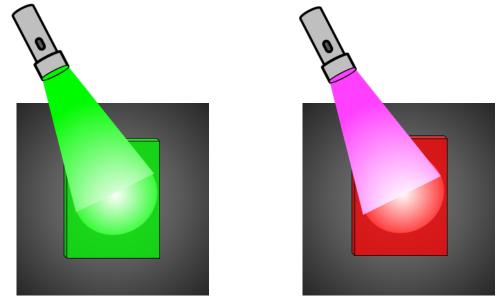

# Question Group 4 Question 7

In two experiments, different colors of light are directed towards the same sheet of paper (of unknown color). The results of each experiment are shown. What pigment or pigments is/are in the sheet of paper?