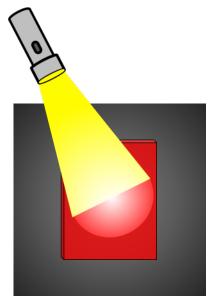

# Question Group 2 Question 3

paper?

In two experiments, different colors of light are directed towards the same sheet of paper (of unknown color). The results of each experiment are shown. What pigment or pigments is/are in the sheet of