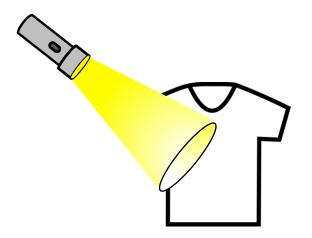

# Question Group 10 Question 19

A yellow flashlight is shining upon a shirt that contains cyan pigment. What color will the shirt appear?

### **Question 20**

A yellow flashlight is shining upon a shirt that contains magenta pigment. What color will the shirt appear?