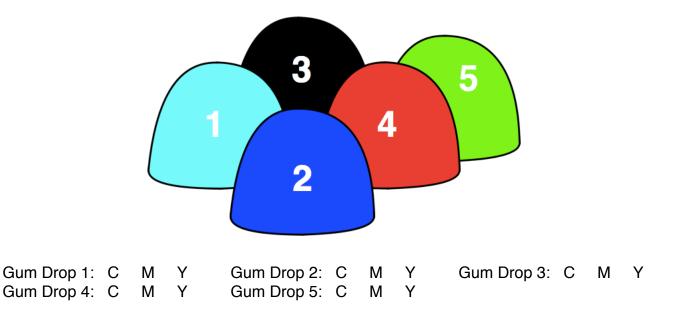

#### Question Group 14 Question 28

You have just sent a Gum Drop picture to your color printer. What color ink(s) must the printer use to color each individual part of the picture as intended?

#### Question 30