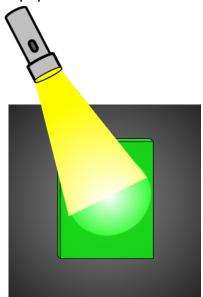

# Question Group 2 Question 3

paper?

In two experiments, different colors of light are directed towards the same sheet of paper (of unknown color). The results of each experiment are shown. What pigment or pigments is/are in the sheet of