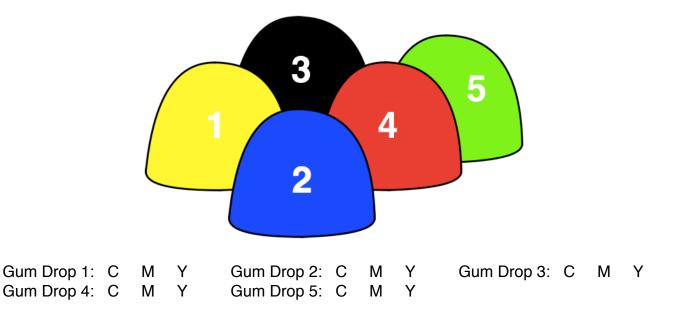

Group 13 Question 25

You have just sent a Gum Drop picture to your color printer. What color ink(s) must the printer use to color each individual part of the picture as intended?



#### **Question 26**



You have just sent a Gum Drop picture to your color printer. What color ink(s) must the printer use to color each individual part of the picture as intended?



#### Question Group 14 Question 28



You have just sent a Gum Drop picture to your color printer. What color ink(s) must the printer use to color each individual part of the picture as intended?



#### Question 30



# Question Group 15 Question 31

You have just sent a Gum Drop picture to your color printer. What color ink(s) must the printer use to color each individual part of the picture as intended?



### Question 32