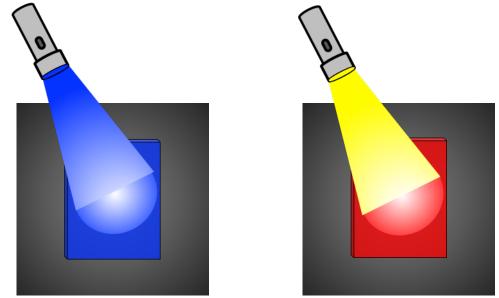

# Question 1

In two experiments, different colors of light are directed towards the same sheet of paper (of unknown color). The results of each experiment are shown. What pigment or pigments is/are in the sheet of paper?