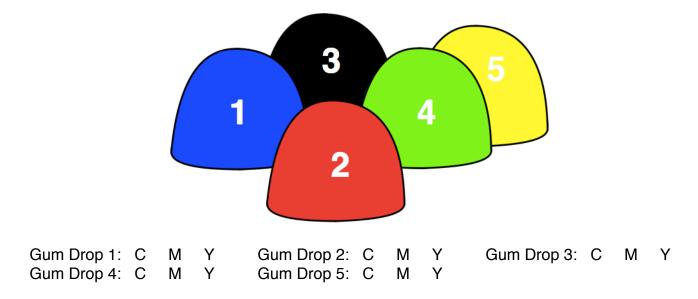

# Question Group 15 Question 31

You have just sent a Gum Drop picture to your color printer. What color ink(s) must the printer use to color each individual part of the picture as intended?