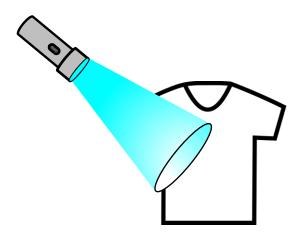

# Question Group 11 Question 21

A magenta flashlight is shining upon a shirt that contains yellow pigment. What color will the shirt appear?

### **Question 22**

A magenta flashlight is shining upon a shirt that contains cyan pigment. What color will the shirt appear?