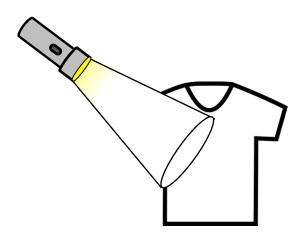

# Question Group 9 Question 17

A white flashlight is shining upon a shirt that contains magenta and yellow pigments. What color will the shirt appear?

#### **Question 18**

A white flashlight is shining upon a shirt that contains yellow and magenta pigments. What color will the shirt appear?