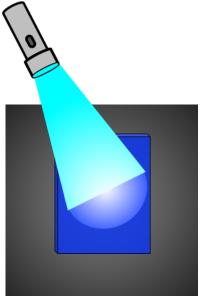

# Question Group 2 Question 3

paper?

In two experiments, different colors of light are directed towards the same sheet of paper (of unknown color). The results of each experiment are shown. What pigment or pigments is/are in the sheet of