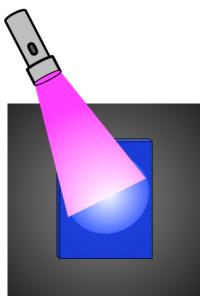

# Question Group 2 Question 3

paper?

In two experiments, different colors of light are directed towards the same sheet of paper (of unknown color). The results of each experiment are shown. What pigment or pigments is/are in the sheet of