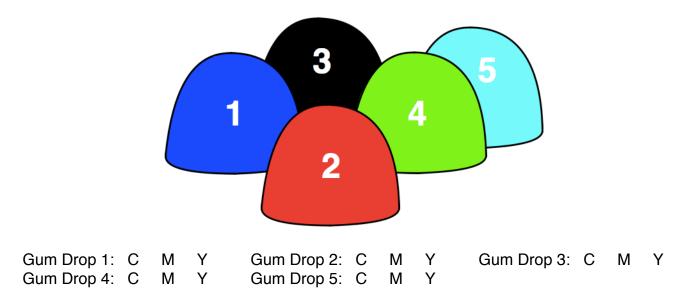

# Activity 3: Gum Drop Question Group 13 Question 25

You have just sent a Gum Drop picture to your color printer. What color ink(s) must the printer use to color each individual part of the picture as intended?

#### **Question 26**

You have just sent a Gum Drop picture to your color printer. What color ink(s) must the printer use to color each individual part of the picture as intended?