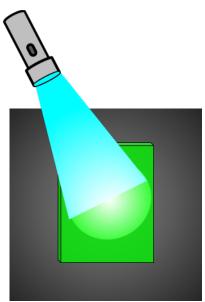

# Question Group 2 Question 3

paper?

In two experiments, different colors of light are directed towards the same sheet of paper (of unknown color). The results of each experiment are shown. What pigment or pigments is/are in the sheet of